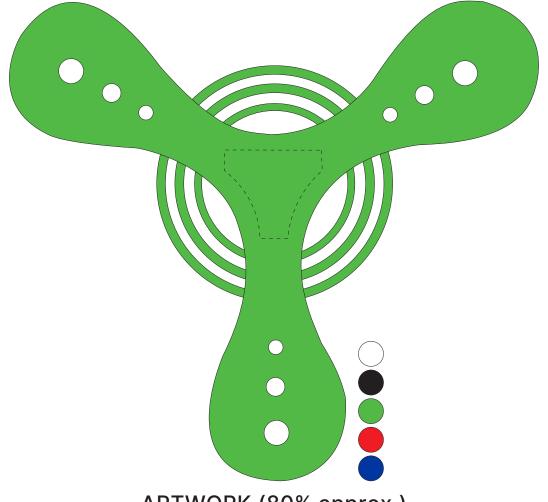

## K472 - Tripod Boomerang

| Product Colour/s (Please specify product colour/s here) | Product Size<br>177mm Diameter                                   | Actual Print Size (Please specify actual print size here) |
|---------------------------------------------------------|------------------------------------------------------------------|-----------------------------------------------------------|
| Print colour/s (Please specify print colour/s here)     | Print Method  ☐ Pad Print: approx. 32mm x 29mm (shape dependant) |                                                           |

ARTWORK (80% approx.)

NEW/REPEAT ORDER/REDO/BACK ORDER